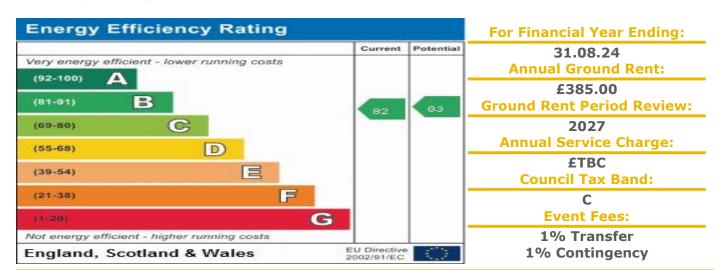

## **10 Brunel Court**

Harbour Road, Portishead, Bristol, BS20 7JH

PRICE: £225,000 Lease: 125 years from 2007