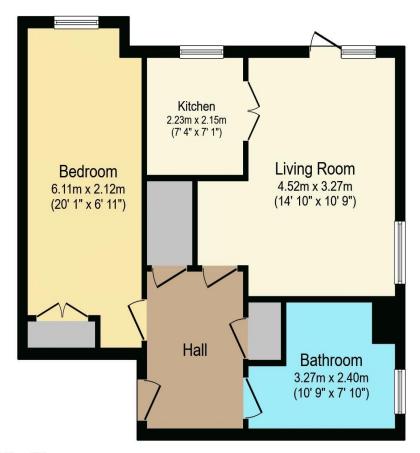

## Visit us at retirementhomesearch.co.uk

Total floor area 54.4 m² (586 sq.ft.) approx

This floor plan is for illustrative purposes only. It is not drawn to scale. Any measurements, floor areas (including any total floor area), openings and orientation are approximate. No details are guaranteed, they cannot be relied upon for any purpose and they do not form part of any agreement. No liability is taken for any error, omission or misstatement. A party must rely upon its own inspection(s). Powered by www.focalagent.com